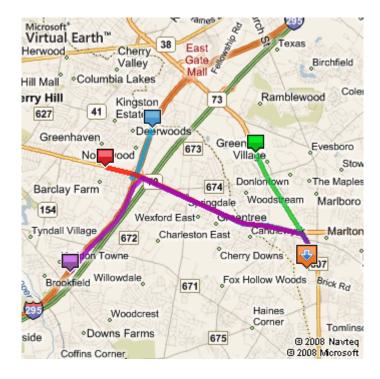

## 1-click directions to Destination

400 Lippincott Dr, Marlton, NJ 08053-4161

## Show directions from:

The north (via I-295 S)

The west (via Marlton Pike E / RT-70 E E / SR-70)

SR-73

<u>I-295 N</u>

View all

|    | From the north (via I-295 S)                                                          |        |
|----|---------------------------------------------------------------------------------------|--------|
| 1. | At exit 34A, take ramp right for SR-70 / Marlton Pike E East / RT-70 E toward Marlton | 3.5 mi |
| 2. | At roundabout, take <b>2nd</b> exit onto <b>SR-73</b>                                 | 0.5 mi |
| 3. | Turn <b>right</b> onto <b>Marlton Center</b><br><b>Blvd N</b>                         | 0.2 mi |
| 4. | Turn left onto Lippincott Dr                                                          | 0.1 mi |
| 5. | Arrive at 400 Lippincott Dr,<br>Marlton, NJ 08053-4161                                |        |
|    |                                                                                       |        |

| -  | From the west (via Marlton Pike E / RT-70 E E / SR-70)        |        |  |
|----|---------------------------------------------------------------|--------|--|
| 1. | At roundabout, take <b>2nd</b> exit onto <b>SR-73</b>         | 0.5 mi |  |
| 2. | Turn <b>right</b> onto <b>Marlton Center</b><br><b>Blvd N</b> | 0.2 mi |  |
| 3. | Turn left onto Lippincott Dr                                  | 0.1 mi |  |
| 4. | Arrive at 400 Lippincott Dr,<br>Marlton, NJ 08053-4161        |        |  |

|    | From SR-73                                                            |        |
|----|-----------------------------------------------------------------------|--------|
| 1. | At roundabout, take <b>2nd</b> exit onto <b>SR-73</b>                 | 0.6 mi |
| 2. | Turn <b>right</b> onto <b>Marlton Center</b><br><b>Blvd N</b>         | 0.2 mi |
| 3. | Turn left onto Lippincott Dr                                          | 0.1 mi |
| 4. | Arrive at <b>400 Lippincott Dr</b> ,<br><b>Marlton, NJ 08053-4161</b> |        |

|    | From I-295 N                                                                                                       |        |
|----|--------------------------------------------------------------------------------------------------------------------|--------|
| 1. | At exit <b>34A</b> , take ramp <b>right</b> for <b>SR-70 / Marlton Pike E / RT-70 E East</b> toward <b>Marlton</b> | 3.4 mi |
| 2. | At roundabout, take <b>2nd</b> exit onto <b>SR-73</b>                                                              | 0.5 mi |
| 3. | Turn right onto Marlton Center<br>Blvd N                                                                           | 0.2 mi |
| 4. | Turn left onto Lippincott Dr                                                                                       | 0.1 mi |
| 5. | Arrive at 400 Lippincott Dr,<br>Marlton, NJ 08053-4161                                                             |        |